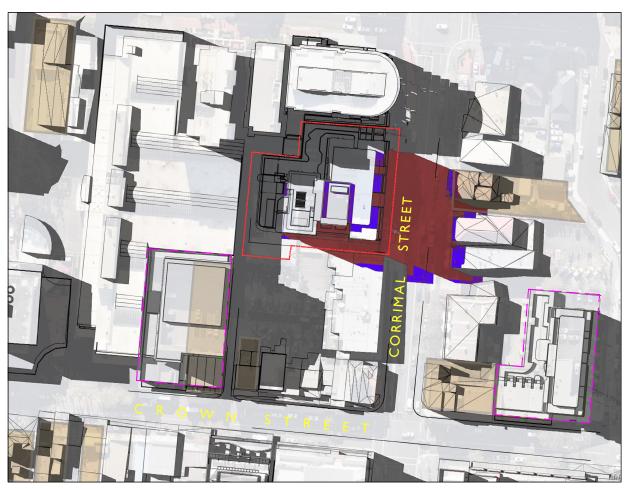

01 PM

02 PM

03PM

| (Australi | ia) Pty Ltd T/AS A                                                             | DM Architects is Angelo Di Martino ARB No.7608 DESCRIPTION |  |  |  |
|-----------|--------------------------------------------------------------------------------|------------------------------------------------------------|--|--|--|
| A         | 08-03-23                                                                       | ISSUED FOR DA                                              |  |  |  |
| NC        | T FOR                                                                          | CONSTRUCTION                                               |  |  |  |
| LEC       | GEND                                                                           |                                                            |  |  |  |
|           | SHADOWS CAST FROM<br>EXISTING BUILDINGS                                        |                                                            |  |  |  |
|           | INDICATES SHADOW CAST<br>FROM PERMISSIBLE ENVELOPE<br>OF BUILDING              |                                                            |  |  |  |
|           | INDICATES SHADOW CAST<br>FROM ENVELOPE OF BUILDING<br>ABOVE PERMISSIBLE HEIGHT |                                                            |  |  |  |
| Γ.        | DAA                                                                            | PPROVED SITE -                                             |  |  |  |
| L.        | WOL                                                                            | 6 CROWN STREET<br>LONGONG NSW 2500<br>-2021/1168)<br>&     |  |  |  |
|           | WOL                                                                            | CROWN STREET,<br>LONGONG NSW 2500<br>-2020/1292)           |  |  |  |
|           | HERI                                                                           | TAGE SITE                                                  |  |  |  |

9AM

10AM

I 2PM

| c COPYRIGHT-These drawings remain the exclusive copyright of ADM Architects. Reproductions in any form whether electronic, digital or otherwise shall not be allowed except by express permission granted in writing by ADM Architects. Holders users and operators of these drawings require proof evidenced in writing that ADM Architects has written permission to use these drawings or shall otherwise be in breach of the Copyright Act and become liable accordingly. c FIGURED DIMENSIONS- These drawings are not to be scaled. Figured dimensions shall be used in all cases. a NOMINATED ARCHITECT. The nominated Architect for ADM Projects |                                                                    |                                  |  |  |  |
|---------------------------------------------------------------------------------------------------------------------------------------------------------------------------------------------------------------------------------------------------------------------------------------------------------------------------------------------------------------------------------------------------------------------------------------------------------------------------------------------------------------------------------------------------------------------------------------------------------------------------------------------------------|--------------------------------------------------------------------|----------------------------------|--|--|--|
| ISSUE                                                                                                                                                                                                                                                                                                                                                                                                                                                                                                                                                                                                                                                   | DATE                                                               | DESCRIPTION                      |  |  |  |
| A                                                                                                                                                                                                                                                                                                                                                                                                                                                                                                                                                                                                                                                       | 08-03-23                                                           | ISSUED FOR DA                    |  |  |  |
| NO                                                                                                                                                                                                                                                                                                                                                                                                                                                                                                                                                                                                                                                      | T FOR                                                              | CONSTRUCTION                     |  |  |  |
| LEG                                                                                                                                                                                                                                                                                                                                                                                                                                                                                                                                                                                                                                                     | END                                                                |                                  |  |  |  |
|                                                                                                                                                                                                                                                                                                                                                                                                                                                                                                                                                                                                                                                         |                                                                    | OOWS CAST FROM<br>FING BUILDINGS |  |  |  |
|                                                                                                                                                                                                                                                                                                                                                                                                                                                                                                                                                                                                                                                         | INDICATES SHADOW CAST<br>FROM PERMISSIBLE ENVELOPE<br>OF BUILDING  |                                  |  |  |  |
| INDICATES SHADOW CAST<br>FROM ENVELOPE OF BUILDING<br>ABOVE PERMISSIBLE HEIGHT                                                                                                                                                                                                                                                                                                                                                                                                                                                                                                                                                                          |                                                                    |                                  |  |  |  |
| DA APPROVED SITE -                                                                                                                                                                                                                                                                                                                                                                                                                                                                                                                                                                                                                                      |                                                                    |                                  |  |  |  |
| L _                                                                                                                                                                                                                                                                                                                                                                                                                                                                                                                                                                                                                                                     | 72-76 CROWN STREET<br>WOLLONGONG NSW 2500<br>( DA -2021/1168)<br>& |                                  |  |  |  |
|                                                                                                                                                                                                                                                                                                                                                                                                                                                                                                                                                                                                                                                         | 40-46 CROWN STREET,<br>WOLLONGONG NSW 2500<br>( DA -2020/1292)     |                                  |  |  |  |