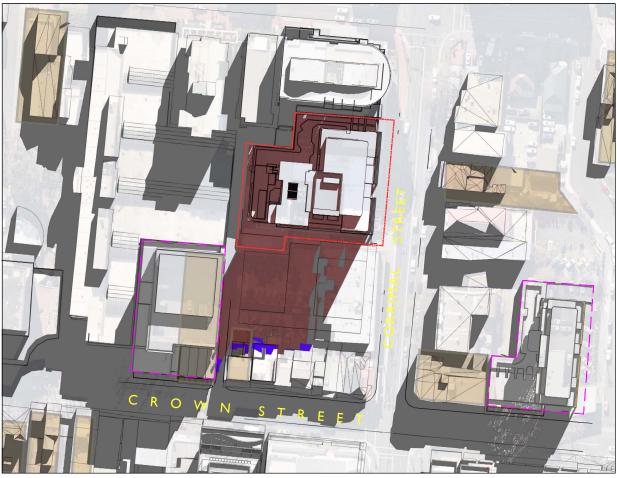

01 PM

02 PM

a COPYRIGHT-These drawings remain the exclusive copyright of ADM Architects. Reproductions in any form whether electronic, digital or otherwise shall not be allowed except by express permission granted in writing by ADM Architects. Holders users and operators of these drawings require proof evidenced in writing that ADM Architects has written permission to use these drawings or shall otherwise be in breach of the Copyright Act and become liable accordingly. P IGURED DIMENSIONS-These drawings are not to be scaled. Figured dimensions shall be used in all cases. o NOMINATED ARCHITECT. The nominated Architect for ADM Projects (Australia) Pty Ltd T/A ADM Architects is Angelo Di Martino ARB No.7608 ISSUE DATE DESCRIPTION A 04.02.22 ISSUED FOR DA B 08.03.23 REISSUED FOR DA

# NOT FOR CONSTRUCTION

# LEGEND

INDICATES SHADOW CAST FROM PERMISSIBLE ENVELOPE OF BUILDING

INDICATES SHADOW CAST FROM ENVELOPE OF BUILDING ABOVE PERMISSIBLE HEIGHT

DA APPROVED SITE -

72-76 CROWN STREET WOLLONGONG NSW 2500 ( DA -2021/1168) & 40-46 CROWN STREET, WOLLONGONG NSW 2500 ( DA -2020/1292)

HERITAGE SITE

94 Kembla St, Wollongong NSW 2500 PO Box 3061 Wollongong ph: 02 4228 6400 fax: 02 4228 6455 www.admarchitects.com.au

#### Project

PROPOSED MIXED USE BUILDING COMPRISING OF RESIDENTIAL APARTMENTS ABOVE COMMERCIAL PREMISES OR SHOPS AND CARPARKING

At

116-122 CORRIMAL STREET AND 1 MOORE LANE WOLLONGONG

### For

KOSTO & BLAZE SERVICES P/L AND GS & DA PROPERTIES P/L

# Title

# DEVELOPMENT APPLICATION SHADOW ANALYSIS 02

Scale

NTS MARCH 2023 Drawn Checked LGD SJ HR ADM Project No. Drawing No 2021-01 A-402

Date

10AM

I 2PM

| COPYRIGHT-These drawings remain the exclusive copyright of<br>ADM Architects. Reproductions in any form whether electronic, digital or<br>otherwise etablic not be allowed except by express permission granted in<br>writing by ADM Architects. Holders users and operators of these<br>drawings require proof evidenced in writing that ADM Architects has<br>written permission to use these drawings or shall otherwise be in<br>breach of the Copyright Act and become liable accordingly.<br>P IGURED DIMENSIONS- These drawings are not to be scaled. Figured<br>dimensions shall be used in all case. NONINATED ARCHITECT. The nominated Architect for ADM Projects<br>(Australa) Py Uta 173A SDM Architects in Angle DI Martino AR8 No.7608 |                                                                                |               |  |  |  |
|------------------------------------------------------------------------------------------------------------------------------------------------------------------------------------------------------------------------------------------------------------------------------------------------------------------------------------------------------------------------------------------------------------------------------------------------------------------------------------------------------------------------------------------------------------------------------------------------------------------------------------------------------------------------------------------------------------------------------------------------------|--------------------------------------------------------------------------------|---------------|--|--|--|
| ISSUE                                                                                                                                                                                                                                                                                                                                                                                                                                                                                                                                                                                                                                                                                                                                                | DATE                                                                           | DESCRIPTION   |  |  |  |
| A                                                                                                                                                                                                                                                                                                                                                                                                                                                                                                                                                                                                                                                                                                                                                    | 08-03-23                                                                       | ISSUED FOR DA |  |  |  |
| NC                                                                                                                                                                                                                                                                                                                                                                                                                                                                                                                                                                                                                                                                                                                                                   | T FOR                                                                          | CONSTRUCTION  |  |  |  |
| LEC                                                                                                                                                                                                                                                                                                                                                                                                                                                                                                                                                                                                                                                                                                                                                  | GEND                                                                           |               |  |  |  |
|                                                                                                                                                                                                                                                                                                                                                                                                                                                                                                                                                                                                                                                                                                                                                      | SHADOWS CAST FROM<br>EXISTING BUILDINGS                                        |               |  |  |  |
| 5                                                                                                                                                                                                                                                                                                                                                                                                                                                                                                                                                                                                                                                                                                                                                    | INDICATES SHADOW CAST<br>FROM PERMISSIBLE ENVELOPE<br>OF BUILDING              |               |  |  |  |
|                                                                                                                                                                                                                                                                                                                                                                                                                                                                                                                                                                                                                                                                                                                                                      | INDICATES SHADOW CAST<br>FROM ENVELOPE OF BUILDING<br>ABOVE PERMISSIBLE HEIGHT |               |  |  |  |
| Г                                                                                                                                                                                                                                                                                                                                                                                                                                                                                                                                                                                                                                                                                                                                                    | DA APPROVED SITE -                                                             |               |  |  |  |
| L.                                                                                                                                                                                                                                                                                                                                                                                                                                                                                                                                                                                                                                                                                                                                                   | L J 72-76 CROWN STREET<br>WOLLONGONG NSW 2500<br>(DA -2021/1168)               |               |  |  |  |
|                                                                                                                                                                                                                                                                                                                                                                                                                                                                                                                                                                                                                                                                                                                                                      | 40-46 CROWN STREET,<br>WOLLONGONG NSW 2500<br>( DA -2020/1292)                 |               |  |  |  |