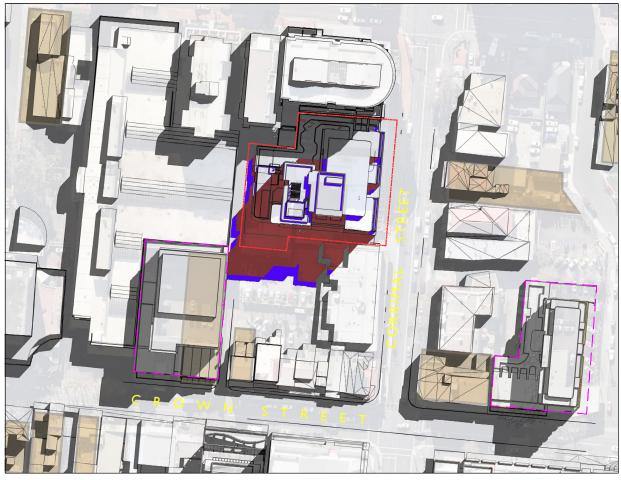

9AM

IIAM

10AM

12PM

NOT FOR CONSTRUCTION LEGEND SHADOWS CAST FROM EXISTING BUILDINGS INDICATES SHADOW CAST FROM PERMISSIBLE ENVELOPE OF BUILDING INDICATES SHADOW CAST FROM ENVELOPE OF BUILDING ABOVE PERMISSIBLE HEIGHT DA APPROVED SITE -72-76 CROWN STREET WOLLONGONG NSW 2500 ( DA -2021/1168) & 40-46 CROWN STREET, WOLLONGONG NSW 2500 ( DA -2020/1292) HERITAGE SITE

# LEGEND

INDICATES SHADOW CAST FROM PERMISSIBLE ENVELOPE OF BUILDING

INDICATES SHADOW CAST FROM ENVELOPE OF BUILDING ABOVE PERMISSIBLE HEIGHT

DA APPROVED SITE -

72-76 CROWN STREET WOLLONGONG NSW 2500 ( DA -2021/1168) & 40-46 CROWN STREET, WOLLONGONG NSW 2500 ( DA -2020/1292)

HERITAGE SITE

94 Kembla St, Wollongong NSW 2500 PO Box 3061 Wollongong ph: 02 4228 6400 fax: 02 4228 6455 www.admarchitects.com.au