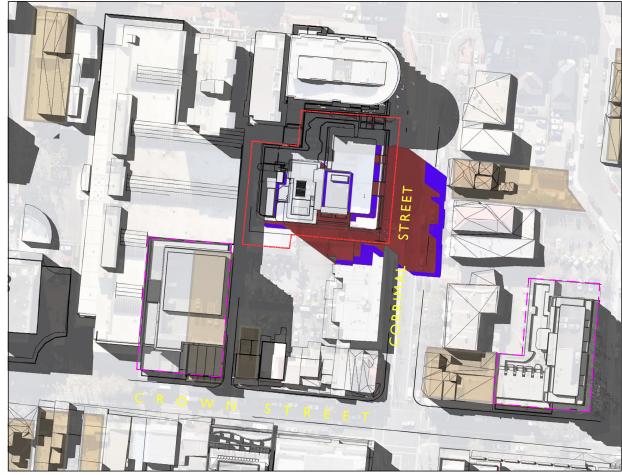

# DEVELOPMENT APPLICATION SHADOW ANALYSIS 02

Scale

NTS MARCH 2023 Drawn Checked LGD SJ HR ADM Project No. Drawing No 2021-01 A-402

Date

10AM

I 2PM

| COPYRIGHT-These drawings remain the exclusive copyright of<br>ADM Architects. Reproductions in any form whether electronic, digital or<br>otherwise etablic not be allowed except by express permission granted in<br>writing by ADM Architects. Holders users and operators of these<br>drawings require proof evidenced in writing that ADM Architects has<br>written permission to use these drawings or shall otherwise be in<br>breach of the Copyright Act and become liable accordingly.<br>P IGURED DIMENSIONS- These drawings are not to be scaled. Figured<br>dimensions shall be used in all case. NONINATED ARCHITECT. The nominated Architect for ADM Projects<br>(Australa) Py Uta 173A SDM Architects in Angle DI Martino AR8 No.7608 |                                                                                |               |  |  |  |
|------------------------------------------------------------------------------------------------------------------------------------------------------------------------------------------------------------------------------------------------------------------------------------------------------------------------------------------------------------------------------------------------------------------------------------------------------------------------------------------------------------------------------------------------------------------------------------------------------------------------------------------------------------------------------------------------------------------------------------------------------|--------------------------------------------------------------------------------|---------------|--|--|--|
| ISSUE                                                                                                                                                                                                                                                                                                                                                                                                                                                                                                                                                                                                                                                                                                                                                | DATE                                                                           | DESCRIPTION   |  |  |  |
| A                                                                                                                                                                                                                                                                                                                                                                                                                                                                                                                                                                                                                                                                                                                                                    | 08-03-23                                                                       | ISSUED FOR DA |  |  |  |
| NC                                                                                                                                                                                                                                                                                                                                                                                                                                                                                                                                                                                                                                                                                                                                                   | T FOR                                                                          | CONSTRUCTION  |  |  |  |
| LEC                                                                                                                                                                                                                                                                                                                                                                                                                                                                                                                                                                                                                                                                                                                                                  | GEND                                                                           |               |  |  |  |
|                                                                                                                                                                                                                                                                                                                                                                                                                                                                                                                                                                                                                                                                                                                                                      | SHADOWS CAST FROM<br>EXISTING BUILDINGS                                        |               |  |  |  |
| 5                                                                                                                                                                                                                                                                                                                                                                                                                                                                                                                                                                                                                                                                                                                                                    | INDICATES SHADOW CAST<br>FROM PERMISSIBLE ENVELOPE<br>OF BUILDING              |               |  |  |  |
|                                                                                                                                                                                                                                                                                                                                                                                                                                                                                                                                                                                                                                                                                                                                                      | INDICATES SHADOW CAST<br>FROM ENVELOPE OF BUILDING<br>ABOVE PERMISSIBLE HEIGHT |               |  |  |  |
| Г                                                                                                                                                                                                                                                                                                                                                                                                                                                                                                                                                                                                                                                                                                                                                    | DA APPROVED SITE -                                                             |               |  |  |  |
| L.                                                                                                                                                                                                                                                                                                                                                                                                                                                                                                                                                                                                                                                                                                                                                   | L J 72-76 CROWN STREET<br>WOLLONGONG NSW 2500<br>(DA -2021/1168)               |               |  |  |  |
|                                                                                                                                                                                                                                                                                                                                                                                                                                                                                                                                                                                                                                                                                                                                                      | 40-46 CROWN STREET,<br>WOLLONGONG NSW 2500<br>( DA -2020/1292)                 |               |  |  |  |

# LEGEND

INDICATES SHADOW CAST FROM PERMISSIBLE ENVELOPE OF BUILDING

INDICATES SHADOW CAST FROM ENVELOPE OF BUILDING ABOVE PERMISSIBLE HEIGHT

DA APPROVED SITE -

72-76 CROWN STREET WOLLONGONG NSW 2500 ( DA -2021/1168) & 40-46 CROWN STREET, WOLLONGONG NSW 2500 ( DA -2020/1292)