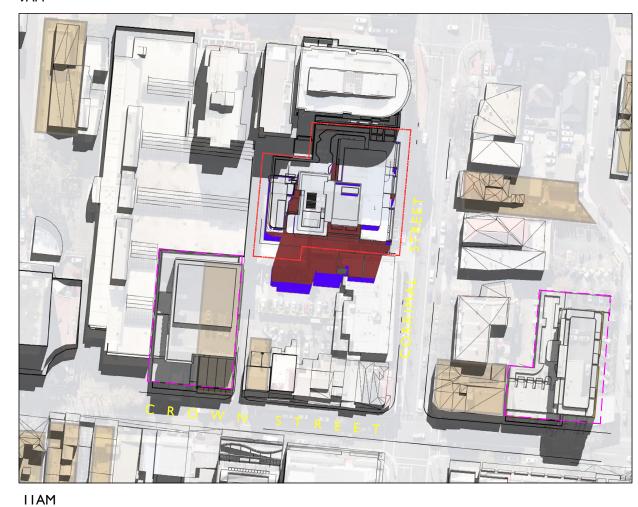

9AM

IIAM

10AM

12PM

NOT FOR CONSTRUCTION LEGEND SHADOWS CAST FROM EXISTING BUILDINGS INDICATES SHADOW CAST FROM PERMISSIBLE ENVELOPE OF BUILDING INDICATES SHADOW CAST FROM ENVELOPE OF BUILDING ABOVE PERMISSIBLE HEIGHT DA APPROVED SITE -72-76 CROWN STREET WOLLONGONG NSW 2500 ( DA -2021/1168) & 40-46 CROWN STREET, WOLLONGONG NSW 2500 ( DA -2020/1292) HERITAGE SITE

# NOT FOR CONSTRUCTION

# LEGEND

INDICATES SHADOW CAST FROM PERMISSIBLE ENVELOPE OF BUILDING

INDICATES SHADOW CAST FROM ENVELOPE OF BUILDING ABOVE PERMISSIBLE HEIGHT

DA APPROVED SITE -

72-76 CROWN STREET WOLLONGONG NSW 2500 ( DA -2021/1168) & 40-46 CROWN STREET, WOLLONGONG NSW 2500 ( DA -2020/1292)

HERITAGE SITE

94 Kembla St, Wollongong NSW 2500 PO Box 3061 Wollongong ph: 02 4228 6400 fax: 02 4228 6455 www.admarchitects.com.au