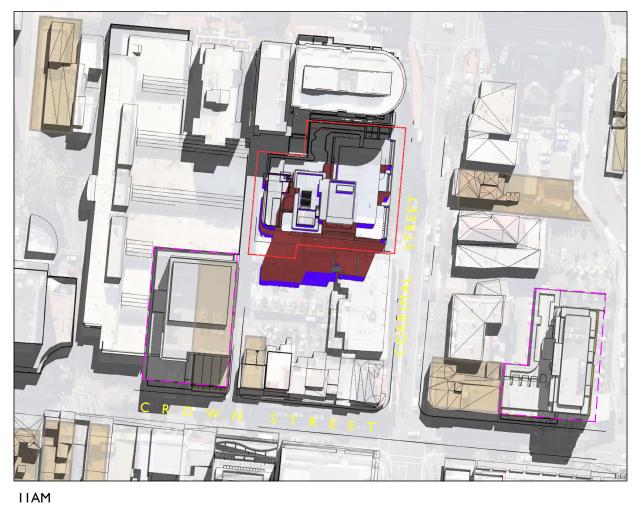

9AM

IIAM

10AM

12PM

NOT FOR CONSTRUCTION LEGEND SHADOWS CAST FROM EXISTING BUILDINGS INDICATES SHADOW CAST FROM PERMISSIBLE ENVELOPE OF BUILDING INDICATES SHADOW CAST FROM ENVELOPE OF BUILDING ABOVE PERMISSIBLE HEIGHT DA APPROVED SITE -72-76 CROWN STREET WOLLONGONG NSW 2500 ( DA -2021/1168) & 40-46 CROWN STREET, WOLLONGONG NSW 2500 ( DA -2020/1292) HERITAGE SITE

# LEGEND

INDICATES SHADOW CAST FROM PERMISSIBLE ENVELOPE OF BUILDING

INDICATES SHADOW CAST FROM ENVELOPE OF BUILDING ABOVE PERMISSIBLE HEIGHT

DA APPROVED SITE -

72-76 CROWN STREET WOLLONGONG NSW 2500 ( DA -2021/1168) & 40-46 CROWN STREET, WOLLONGONG NSW 2500 ( DA -2020/1292)

HERITAGE SITE

94 Kembla St, Wollongong NSW 2500 PO Box 3061 Wollongong ph: 02 4228 6400 fax: 02 4228 6455 www.admarchitects.com.au