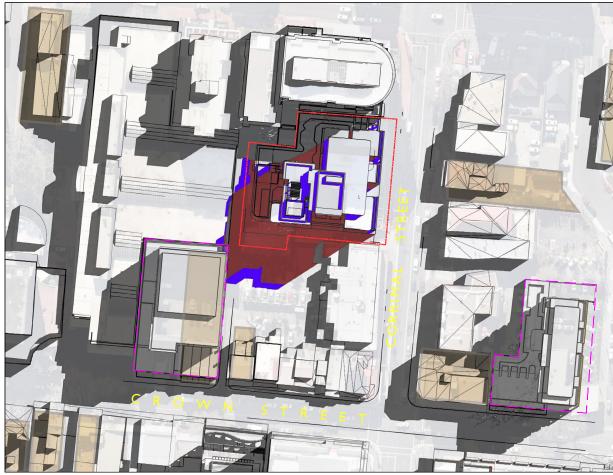

9AM

IIAM

10AM

12PM

NOT FOR CONSTRUCTION LEGEND SHADOWS CAST FROM EXISTING BUILDINGS INDICATES SHADOW CAST FROM PERMISSIBLE ENVELOPE OF BUILDING INDICATES SHADOW CAST FROM ENVELOPE OF BUILDING ABOVE PERMISSIBLE HEIGHT DA APPROVED SITE -72-76 CROWN STREET WOLLONGONG NSW 2500 ( DA -2021/1168) & 40-46 CROWN STREET, WOLLONGONG NSW 2500 ( DA -2020/1292) HERITAGE SITE

# DEVELOPMENT APPLICATION SHADOW ANALYSIS 01

| Scale         |         | Date    |        |
|---------------|---------|---------|--------|
| NTS           |         | MARCH   | 1 2023 |
| Drawn         |         | Checked |        |
| lgd sj hr     |         | ADM     |        |
| Project No.   | Drawing | No.     | Issue  |
| 2021-01 A-401 |         |         | В      |

# NOT FOR CONSTRUCTION

# LEGEND

INDICATES SHADOW CAST FROM PERMISSIBLE ENVELOPE OF BUILDING

INDICATES SHADOW CAST FROM ENVELOPE OF BUILDING ABOVE PERMISSIBLE HEIGHT

DA APPROVED SITE -

72-76 CROWN STREET WOLLONGONG NSW 2500 ( DA -2021/1168) & 40-46 CROWN STREET, WOLLONGONG NSW 2500 ( DA -2020/1292)

HERITAGE SITE

94 Kembla St, Wollongong NSW 2500 PO Box 3061 Wollongong ph: 02 4228 6400 fax: 02 4228 6455 www.admarchitects.com.au