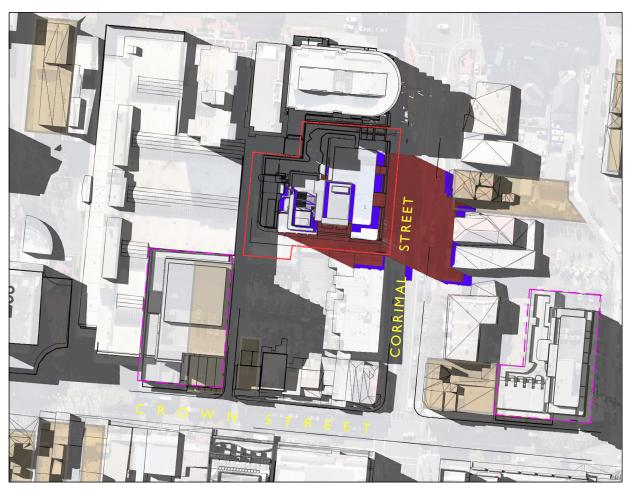

#### Title

DEVELOPMENT APPLICATION SHADOW ANALYSIS 01- AUTUMN EQUINOX

| Scale               |       | Date    |        |
|---------------------|-------|---------|--------|
| NTS                 |       | MARCH   | 1 2023 |
| Drawn               |       | Checked |        |
| LGD SJ HR           |       | ADM     |        |
| Project No. Drawing |       | No.     | Issue  |
| 2021-01             | A-407 |         | A      |

01 PM

02 PM

03PM

| (Australi | ia) Pty Ltd T/AS A                                                             | DM Architects is Angelo Di Martino ARB No.7608 DESCRIPTION |  |  |  |
|-----------|--------------------------------------------------------------------------------|------------------------------------------------------------|--|--|--|
| A         | 08-03-23                                                                       | ISSUED FOR DA                                              |  |  |  |
| NC        | T FOR                                                                          | CONSTRUCTION                                               |  |  |  |
| LEC       | GEND                                                                           |                                                            |  |  |  |
|           | SHADOWS CAST FROM<br>EXISTING BUILDINGS                                        |                                                            |  |  |  |
|           | INDICATES SHADOW CAST<br>FROM PERMISSIBLE ENVELOPE<br>OF BUILDING              |                                                            |  |  |  |
|           | INDICATES SHADOW CAST<br>FROM ENVELOPE OF BUILDING<br>ABOVE PERMISSIBLE HEIGHT |                                                            |  |  |  |
| Γ.        | DAA                                                                            | PPROVED SITE -                                             |  |  |  |
| L.        | WOL                                                                            | 6 CROWN STREET<br>LONGONG NSW 2500<br>-2021/1168)<br>&     |  |  |  |
|           | WOL                                                                            | CROWN STREET,<br>LONGONG NSW 2500<br>-2020/1292)           |  |  |  |
|           | HERI                                                                           | TAGE SITE                                                  |  |  |  |

9AM

10AM

I 2PM

| c COPYRIGHT-These drawings remain the exclusive copyright of ADM Architects. Reproductions in any form whether electronic, digital or otherwise shall not be allowed except by express permission granted in writing by ADM Architects. Holders users and operators of these drawings require proof evidenced in writing that ADM Architects has written permission to use these drawings or shall otherwise be in breach of the Copyright Act and become liable accordingly. c FIGURED DIMENSIONS- These drawings are not to be scaled. Figured dimensions shall be used in all cases. a NOMINATED ARCHITECT. The nominated Architect for ADM Projects |                                                                    |                                  |  |  |  |
|---------------------------------------------------------------------------------------------------------------------------------------------------------------------------------------------------------------------------------------------------------------------------------------------------------------------------------------------------------------------------------------------------------------------------------------------------------------------------------------------------------------------------------------------------------------------------------------------------------------------------------------------------------|--------------------------------------------------------------------|----------------------------------|--|--|--|
| ISSUE                                                                                                                                                                                                                                                                                                                                                                                                                                                                                                                                                                                                                                                   | DATE                                                               | DESCRIPTION                      |  |  |  |
| A                                                                                                                                                                                                                                                                                                                                                                                                                                                                                                                                                                                                                                                       | 08-03-23                                                           | ISSUED FOR DA                    |  |  |  |
| NO                                                                                                                                                                                                                                                                                                                                                                                                                                                                                                                                                                                                                                                      | T FOR                                                              | CONSTRUCTION                     |  |  |  |
| LEG                                                                                                                                                                                                                                                                                                                                                                                                                                                                                                                                                                                                                                                     | END                                                                |                                  |  |  |  |
|                                                                                                                                                                                                                                                                                                                                                                                                                                                                                                                                                                                                                                                         |                                                                    | OOWS CAST FROM<br>FING BUILDINGS |  |  |  |
|                                                                                                                                                                                                                                                                                                                                                                                                                                                                                                                                                                                                                                                         | INDICATES SHADOW CAST<br>FROM PERMISSIBLE ENVELOPE<br>OF BUILDING  |                                  |  |  |  |
| INDICATES SHADOW CAST<br>FROM ENVELOPE OF BUILDING<br>ABOVE PERMISSIBLE HEIGHT                                                                                                                                                                                                                                                                                                                                                                                                                                                                                                                                                                          |                                                                    |                                  |  |  |  |
| DA APPROVED SITE -                                                                                                                                                                                                                                                                                                                                                                                                                                                                                                                                                                                                                                      |                                                                    |                                  |  |  |  |
| L _                                                                                                                                                                                                                                                                                                                                                                                                                                                                                                                                                                                                                                                     | 72-76 CROWN STREET<br>WOLLONGONG NSW 2500<br>( DA -2021/1168)<br>& |                                  |  |  |  |
|                                                                                                                                                                                                                                                                                                                                                                                                                                                                                                                                                                                                                                                         | 40-46 CROWN STREET,<br>WOLLONGONG NSW 2500<br>( DA -2020/1292)     |                                  |  |  |  |

HERITAGE SITE

94 Kembla St, Wollongong NSW 2500 PO Box 3061 Wollongong ph: 02 4228 6400 fax: 02 4228 6455 www.admarchitects.com.au