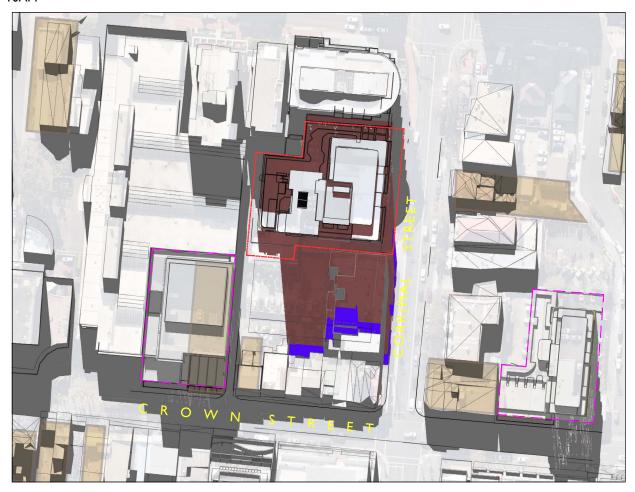

#### Title

DEVELOPMENT APPLICATION SHADOW ANALYSIS 01 - SPRING EQUINOX

| Scale       |         | Date    |        |
|-------------|---------|---------|--------|
| NTS         |         | MARCH   | 1 2023 |
| Drawn       |         | Checked |        |
| lgd sj hr   |         | ADM     |        |
| Project No. | Drawing | No.     | Issue  |
| 2021-01     | A-409   |         | A      |

01 PM

02 PM

| writter<br>breach<br>• FIGU<br>dimensi<br>• NOM | n permission to<br>of the Copyr<br>RED DIMENSION<br>ons shall be used<br>INATED ARCHIT | evidences in writing that ADF1 Architects has<br>use these drawings or shall otherwise be in<br>ight Act and become liable accordingly.<br>VS: These drawings are not to be scaled. Figured<br>in all cases.<br>FECT- The nominated Architect for ADM Projects<br>DM Architects is Angelo DI Martino ARB No.7608 |  |  |  |
|-------------------------------------------------|----------------------------------------------------------------------------------------|------------------------------------------------------------------------------------------------------------------------------------------------------------------------------------------------------------------------------------------------------------------------------------------------------------------|--|--|--|
| ISSUE                                           | DATE                                                                                   | DESCRIPTION                                                                                                                                                                                                                                                                                                      |  |  |  |
| A                                               | 08-03-23                                                                               | ISSUED FOR DA                                                                                                                                                                                                                                                                                                    |  |  |  |
|                                                 |                                                                                        | CONSTRUCTION                                                                                                                                                                                                                                                                                                     |  |  |  |
| LEC                                             | Gend                                                                                   |                                                                                                                                                                                                                                                                                                                  |  |  |  |
|                                                 |                                                                                        | SHADOWS CAST FROM<br>EXISTING BUILDINGS                                                                                                                                                                                                                                                                          |  |  |  |
|                                                 | FROM                                                                                   | INDICATES SHADOW CAST<br>FROM PERMISSIBLE ENVELOPE<br>OF BUILDING                                                                                                                                                                                                                                                |  |  |  |
|                                                 | FROM                                                                                   | INDICATES SHADOW CAST<br>FROM ENVELOPE OF BUILDING<br>ABOVE PERMISSIBLE HEIGHT                                                                                                                                                                                                                                   |  |  |  |
| Γ.                                              | DAA                                                                                    | PPROVED SITE -                                                                                                                                                                                                                                                                                                   |  |  |  |
| L.                                              | 72-76 CROWN STREET<br>WOLLONGONG NSW 2500<br>(DA -2021/1168)<br>&                      |                                                                                                                                                                                                                                                                                                                  |  |  |  |
|                                                 | WOL                                                                                    | CROWN STREET,<br>LONGONG NSW 2500<br>-2020/1292)                                                                                                                                                                                                                                                                 |  |  |  |
|                                                 | HERI                                                                                   | TAGE SITE                                                                                                                                                                                                                                                                                                        |  |  |  |

c COPYRIGHT-These drawings remain the exclusive copyright of ADM Architects. Reproductions in any form whether electronic digital or otherwise shall not be allowed except by express permission granted in writing by ADM Architects. Holders users and operators of these

94 Kembla St, Wollongong NSW 2500 PO Box 3061 Wollongong ph: 02 4228 6400 fax: 02 4228 6455 www.admarchitects.com.au

# Project

Project PROPOSED MIXED USE BUILDING COMPRISING OF RESIDENTIAL APARTMENTS ABOVE COMMERCIAL PREMISES OR SHOPS AND CARPARKING

At

116-122 CORRIMAL STREET AND 1 MOORE LANE WOLLONGONG

For KOSTO & BLAZE SERVICES P/L AND GS & DA PROPERTIES P/L

# Title

DEVELOPMENT APPLICATION SHADOW ANALYSIS 02 - SPRING EQUINOX

| Scale         |         | Date    |        |
|---------------|---------|---------|--------|
| NTS           |         | MARCH   | 1 2023 |
| Drawn         |         | Checked |        |
| lgd sj hr     |         | ADM     |        |
| Project No.   | Drawing | No.     | Issue  |
| 2021-01 A-410 |         |         | A      |