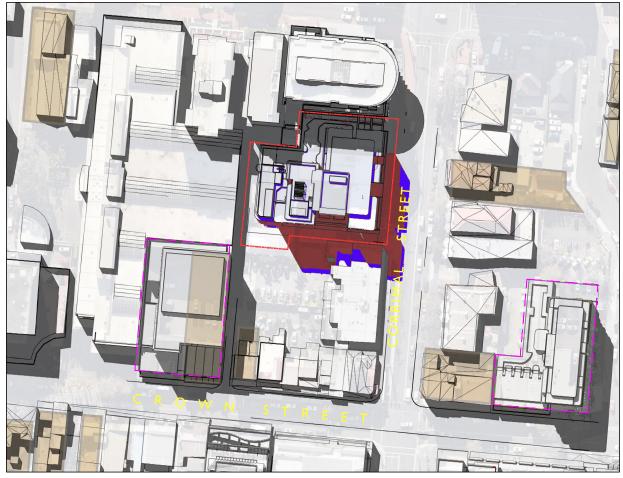

9AM

IIAM

10AM

12PM

NOT FOR CONSTRUCTION LEGEND SHADOWS CAST FROM EXISTING BUILDINGS INDICATES SHADOW CAST FROM PERMISSIBLE ENVELOPE OF BUILDING INDICATES SHADOW CAST FROM ENVELOPE OF BUILDING ABOVE PERMISSIBLE HEIGHT DA APPROVED SITE -72-76 CROWN STREET WOLLONGONG NSW 2500 ( DA -2021/1168) & 40-46 CROWN STREET, WOLLONGONG NSW 2500 ( DA -2020/1292) HERITAGE SITE

# LEGEND

INDICATES SHADOW CAST FROM PERMISSIBLE ENVELOPE OF BUILDING

INDICATES SHADOW CAST FROM ENVELOPE OF BUILDING ABOVE PERMISSIBLE HEIGHT

DA APPROVED SITE -

72-76 CROWN STREET WOLLONGONG NSW 2500 ( DA -2021/1168) & 40-46 CROWN STREET, WOLLONGONG NSW 2500 ( DA -2020/1292)

HERITAGE SITE

94 Kembla St, Wollongong NSW 2500 PO Box 3061 Wollongong ph: 02 4228 6400 fax: 02 4228 6455 www.admarchitects.com.au

# DEVELOPMENT APPLICATION SHADOW ANALYSIS 01

| Scale         |         | Date    |        |
|---------------|---------|---------|--------|
| NTS           |         | MARCH   | 1 2023 |
| Drawn         |         | Checked |        |
| lgd sj hr     |         | ADM     |        |
| Project No.   | Drawing | No.     | Issue  |
| 2021-01 A-401 |         |         | В      |