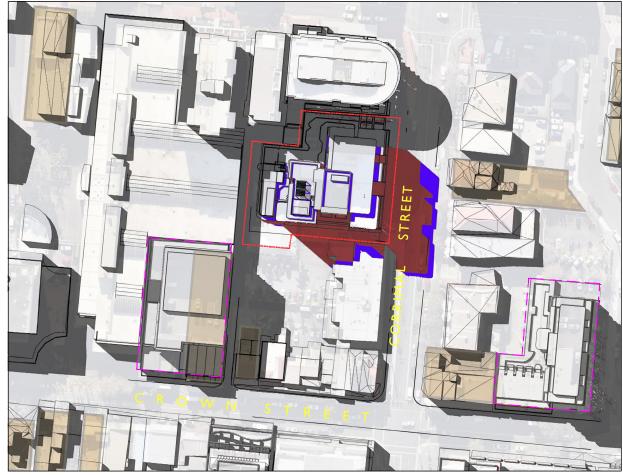

01 PM

02 PM

a COPYRIGHT-These drawings remain the exclusive copyright of ADM Architects. Reproductions in any form whether electronic, digital or otherwise shall not be allowed except by express permission granted in writing by ADM Architects. Holders users and operators of these drawings require proof evidenced in writing that ADM Architects has written permission to use these drawings or shall otherwise be in breach of the Copyright Act and become liable accordingly. P IGURED DIMENSIONS-These drawings are not to be scaled. Figured dimensions shall be used in all cases. o NOMINATED ARCHITECT. The nominated Architect for ADM Projects (Australia) Pty Ltd T/A ADM Architects is Angelo Di Martino ARB No.7608 ISSUE DATE DESCRIPTION A 04.02.22 ISSUED FOR DA B 08.03.23 REISSUED FOR DA

# NOT FOR CONSTRUCTION

# LEGEND

INDICATES SHADOW CAST FROM PERMISSIBLE ENVELOPE OF BUILDING

INDICATES SHADOW CAST FROM ENVELOPE OF BUILDING ABOVE PERMISSIBLE HEIGHT

DA APPROVED SITE -

72-76 CROWN STREET WOLLONGONG NSW 2500 ( DA -2021/1168) & 40-46 CROWN STREET, WOLLONGONG NSW 2500 ( DA -2020/1292)

HERITAGE SITE

94 Kembla St, Wollongong NSW 2500 PO Box 3061 Wollongong ph: 02 4228 6400 fax: 02 4228 6455 www.admarchitects.com.au

# DEVELOPMENT APPLICATION SHADOW ANALYSIS 02

Scale

NTS MARCH 2023 Drawn Checked LGD SJ HR ADM Project No. Drawing No 2021-01 A-402

Date

10AM

I 2PM

| COPYRIGHT-These drawings remain the exclusive copyright of<br>ADM Architects. Reproductions in any form whether electronic, digital or<br>otherwise etablic not be allowed except by express permission granted in<br>writing by ADM Architects. Holders users and operators of these<br>drawings require proof evidenced in writing that ADM Architects has<br>written permission to use these drawings or shall otherwise be in<br>breach of the Copyright Act and become liable accordingly.<br>P IGURED DIMENSIONS- These drawings are not to be scaled. Figured<br>dimensions shall be used in all case. NONINATED ARCHITECT. The nominated Architect for ADM Projects<br>(Australa) Py Uta 173A SDM Architects in Angle DI Martino AR8 No.7608 |                                                                                |               |  |  |  |
|------------------------------------------------------------------------------------------------------------------------------------------------------------------------------------------------------------------------------------------------------------------------------------------------------------------------------------------------------------------------------------------------------------------------------------------------------------------------------------------------------------------------------------------------------------------------------------------------------------------------------------------------------------------------------------------------------------------------------------------------------|--------------------------------------------------------------------------------|---------------|--|--|--|
| ISSUE                                                                                                                                                                                                                                                                                                                                                                                                                                                                                                                                                                                                                                                                                                                                                | DATE                                                                           | DESCRIPTION   |  |  |  |
| A                                                                                                                                                                                                                                                                                                                                                                                                                                                                                                                                                                                                                                                                                                                                                    | 08-03-23                                                                       | ISSUED FOR DA |  |  |  |
| NC                                                                                                                                                                                                                                                                                                                                                                                                                                                                                                                                                                                                                                                                                                                                                   | T FOR                                                                          | CONSTRUCTION  |  |  |  |
| LEC                                                                                                                                                                                                                                                                                                                                                                                                                                                                                                                                                                                                                                                                                                                                                  | GEND                                                                           |               |  |  |  |
|                                                                                                                                                                                                                                                                                                                                                                                                                                                                                                                                                                                                                                                                                                                                                      | SHADOWS CAST FROM<br>EXISTING BUILDINGS                                        |               |  |  |  |
| 5                                                                                                                                                                                                                                                                                                                                                                                                                                                                                                                                                                                                                                                                                                                                                    | INDICATES SHADOW CAST<br>FROM PERMISSIBLE ENVELOPE<br>OF BUILDING              |               |  |  |  |
|                                                                                                                                                                                                                                                                                                                                                                                                                                                                                                                                                                                                                                                                                                                                                      | INDICATES SHADOW CAST<br>FROM ENVELOPE OF BUILDING<br>ABOVE PERMISSIBLE HEIGHT |               |  |  |  |
| Г                                                                                                                                                                                                                                                                                                                                                                                                                                                                                                                                                                                                                                                                                                                                                    | DA APPROVED SITE -                                                             |               |  |  |  |
| L.                                                                                                                                                                                                                                                                                                                                                                                                                                                                                                                                                                                                                                                                                                                                                   | L J 72-76 CROWN STREET<br>WOLLONGONG NSW 2500<br>(DA -2021/1168)               |               |  |  |  |
|                                                                                                                                                                                                                                                                                                                                                                                                                                                                                                                                                                                                                                                                                                                                                      | 40-46 CROWN STREET,<br>WOLLONGONG NSW 2500<br>( DA -2020/1292)                 |               |  |  |  |