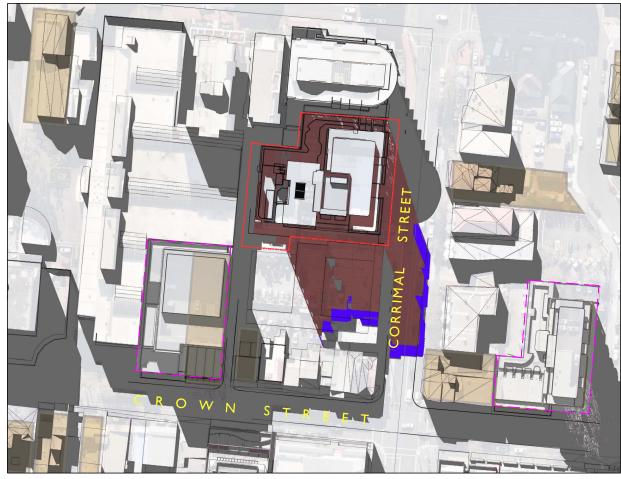

9AM

IIAM

10AM

12PM

NOT FOR CONSTRUCTION LEGEND SHADOWS CAST FROM EXISTING BUILDINGS INDICATES SHADOW CAST FROM PERMISSIBLE ENVELOPE OF BUILDING INDICATES SHADOW CAST FROM ENVELOPE OF BUILDING ABOVE PERMISSIBLE HEIGHT DA APPROVED SITE -72-76 CROWN STREET WOLLONGONG NSW 2500 ( DA -2021/1168) & 40-46 CROWN STREET, WOLLONGONG NSW 2500 ( DA -2020/1292) HERITAGE SITE

# LEGEND

INDICATES SHADOW CAST FROM PERMISSIBLE ENVELOPE OF BUILDING

INDICATES SHADOW CAST FROM ENVELOPE OF BUILDING ABOVE PERMISSIBLE HEIGHT

DA APPROVED SITE -

72-76 CROWN STREET WOLLONGONG NSW 2500 ( DA -2021/1168) & 40-46 CROWN STREET, WOLLONGONG NSW 2500 ( DA -2020/1292)

HERITAGE SITE

94 Kembla St, Wollongong NSW 2500 PO Box 3061 Wollongong ph: 02 4228 6400 fax: 02 4228 6455 www.admarchitects.com.au