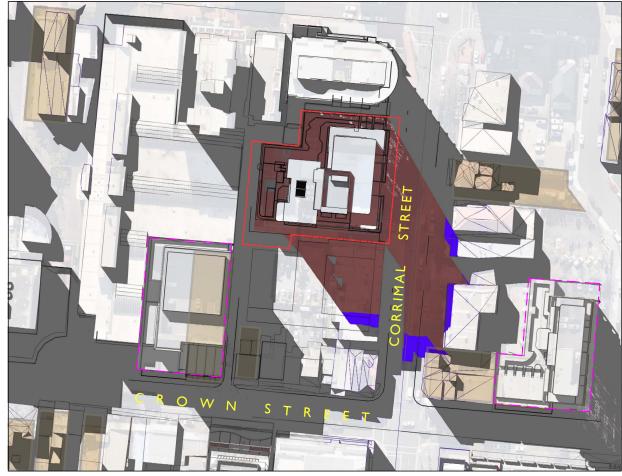

01 PM

02 PM

a COPYRIGHT-These drawings remain the exclusive copyright of ADM Architects. Reproductions in any form whether electronic, digital or otherwise shall not be allowed except by express permission granted in writing by ADM Architects. Holders users and operators of these drawings require proof evidenced in writing that ADM Architects has written permission to use these drawings or shall otherwise be in breach of the Copyright Act and become liable accordingly. P IGURED DIMENSIONS-These drawings are not to be scaled. Figured dimensions shall be used in all cases. o NOMINATED ARCHITECT. The nominated Architect for ADM Projects (Australia) Pty Ltd T/A ADM Architects is Angelo Di Martino ARB No.7608 ISSUE DATE DESCRIPTION A 04.02.22 ISSUED FOR DA B 08.03.23 REISSUED FOR DA

# NOT FOR CONSTRUCTION

# LEGEND

INDICATES SHADOW CAST FROM PERMISSIBLE ENVELOPE OF BUILDING

INDICATES SHADOW CAST FROM ENVELOPE OF BUILDING ABOVE PERMISSIBLE HEIGHT

DA APPROVED SITE -

72-76 CROWN STREET WOLLONGONG NSW 2500 ( DA -2021/1168) & 40-46 CROWN STREET, WOLLONGONG NSW 2500 ( DA -2020/1292)

HERITAGE SITE

94 Kembla St, Wollongong NSW 2500 PO Box 3061 Wollongong ph: 02 4228 6400 fax: 02 4228 6455 www.admarchitects.com.au