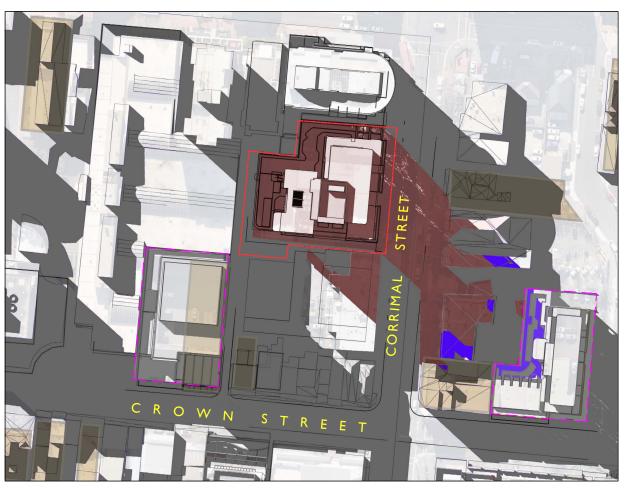

9AM

IIAM

10AM

12PM

NOT FOR CONSTRUCTION LEGEND SHADOWS CAST FROM EXISTING BUILDINGS INDICATES SHADOW CAST FROM PERMISSIBLE ENVELOPE OF BUILDING INDICATES SHADOW CAST FROM ENVELOPE OF BUILDING ABOVE PERMISSIBLE HEIGHT DA APPROVED SITE -72-76 CROWN STREET WOLLONGONG NSW 2500 ( DA -2021/1168) & 40-46 CROWN STREET, WOLLONGONG NSW 2500 ( DA -2020/1292) HERITAGE SITE

# DEVELOPMENT APPLICATION SHADOW ANALYSIS 01

| Scale         |         | Date    |        |
|---------------|---------|---------|--------|
| NTS           |         | MARCH   | 1 2023 |
| Drawn         |         | Checked |        |
| lgd sj hr     |         | ADM     |        |
| Project No.   | Drawing | No.     | Issue  |
| 2021-01 A-401 |         |         | В      |

# LEGEND

INDICATES SHADOW CAST FROM PERMISSIBLE ENVELOPE OF BUILDING

INDICATES SHADOW CAST FROM ENVELOPE OF BUILDING ABOVE PERMISSIBLE HEIGHT

DA APPROVED SITE -

72-76 CROWN STREET WOLLONGONG NSW 2500 ( DA -2021/1168) & 40-46 CROWN STREET, WOLLONGONG NSW 2500 ( DA -2020/1292)

HERITAGE SITE

94 Kembla St, Wollongong NSW 2500 PO Box 3061 Wollongong ph: 02 4228 6400 fax: 02 4228 6455 www.admarchitects.com.au