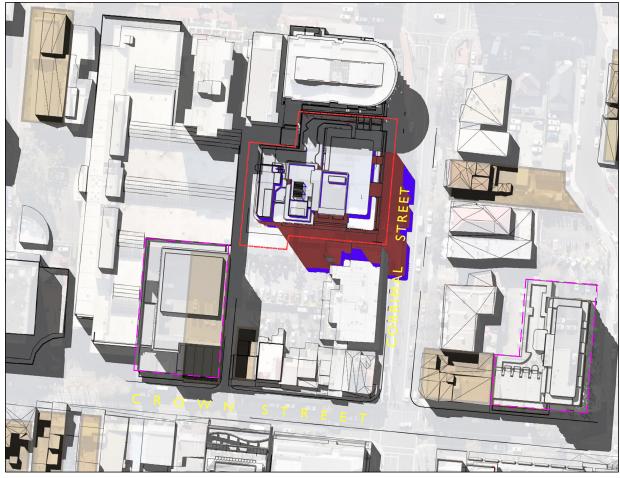

9AM

IIAM

10AM

12PM

NOT FOR CONSTRUCTION LEGEND SHADOWS CAST FROM EXISTING BUILDINGS INDICATES SHADOW CAST FROM PERMISSIBLE ENVELOPE OF BUILDING INDICATES SHADOW CAST FROM ENVELOPE OF BUILDING ABOVE PERMISSIBLE HEIGHT DA APPROVED SITE -72-76 CROWN STREET WOLLONGONG NSW 2500 ( DA -2021/1168) & 40-46 CROWN STREET, WOLLONGONG NSW 2500 ( DA -2020/1292) HERITAGE SITE

# DEVELOPMENT APPLICATION SHADOW ANALYSIS 01

| Scale         |         | Date    |        |
|---------------|---------|---------|--------|
| NTS           |         | MARCH   | 1 2023 |
| Drawn         |         | Checked |        |
| lgd sj hr     |         | ADM     |        |
| Project No.   | Drawing | No.     | Issue  |
| 2021-01 A-401 |         |         | В      |

# LEGEND

INDICATES SHADOW CAST FROM PERMISSIBLE ENVELOPE OF BUILDING

INDICATES SHADOW CAST FROM ENVELOPE OF BUILDING ABOVE PERMISSIBLE HEIGHT

DA APPROVED SITE -

72-76 CROWN STREET WOLLONGONG NSW 2500 ( DA -2021/1168) & 40-46 CROWN STREET, WOLLONGONG NSW 2500 ( DA -2020/1292)

HERITAGE SITE

94 Kembla St, Wollongong NSW 2500 PO Box 3061 Wollongong ph: 02 4228 6400 fax: 02 4228 6455 www.admarchitects.com.au