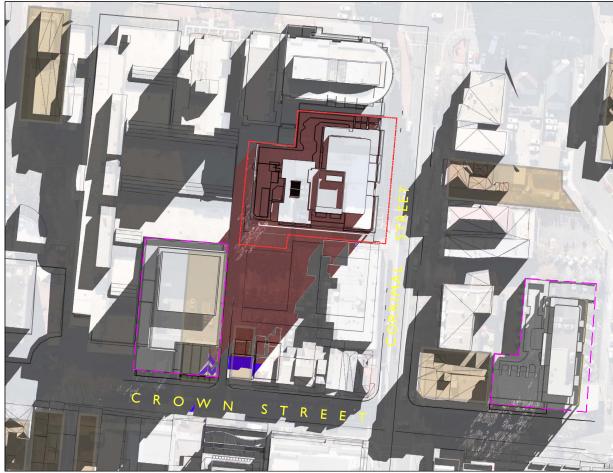

9AM

IIAM

10AM

12PM

NOT FOR CONSTRUCTION LEGEND SHADOWS CAST FROM EXISTING BUILDINGS INDICATES SHADOW CAST FROM PERMISSIBLE ENVELOPE OF BUILDING INDICATES SHADOW CAST FROM ENVELOPE OF BUILDING ABOVE PERMISSIBLE HEIGHT DA APPROVED SITE -72-76 CROWN STREET WOLLONGONG NSW 2500 ( DA -2021/1168) & 40-46 CROWN STREET, WOLLONGONG NSW 2500 ( DA -2020/1292) HERITAGE SITE

a COPYRIGHT-These drawings remain the exclusive copyright of ADM Architects. Reproductions in any form whether electronic, digital or otherwise shall not be allowed except by express permission granted in writing by ADM Architects. Holders users and operators of these drawings require proof evidenced in writing that ADM Architects has written permission to use these drawings or shall otherwise be in breach of the Copyright Act and become liable accordingly. P IGURED DIMENSIONS-These drawings are not to be scaled. Figured dimensions shall be used in all cases. o NOMINATED ARCHITECT. The nominated Architect for ADM Projects (Australia) Pty Ltd T/A ADM Architects is Angelo Di Martino ARB No.7608

ISSUE DATE DESCRIPTION A 04.02.22 ISSUED FOR DA B 08.03.23 REISSUED FOR DA

94 Kembla St, Wollongong NSW 2500 PO Box 3061 Wollongong ph: 02 4228 6400 fax: 02 4228 6455 www.admarchitects.com.au

#### Project

PROPOSED MIXED USE BUILDING COMPRISING OF RESIDENTIAL APARTMENTS ABOVE COMMERCIAL PREMISES OR SHOPS AND CARPARKING

#### At

116-122 CORRIMAL STREET AND 1 MOORE LANE WOLLONGONG

#### For

KOSTO & BLAZE SERVICES P/L AND GS & DA PROPERTIES P/L

#### Title

# DEVELOPMENT APPLICATION SHADOW ANALYSIS 01

| Scale         |         | Date    |        |
|---------------|---------|---------|--------|
| NTS           |         | MARCH   | 1 2023 |
| Drawn         |         | Checked |        |
| lgd sj hr     |         | ADM     |        |
| Project No.   | Drawing | No.     | Issue  |
| 2021-01 A-401 |         |         | В      |