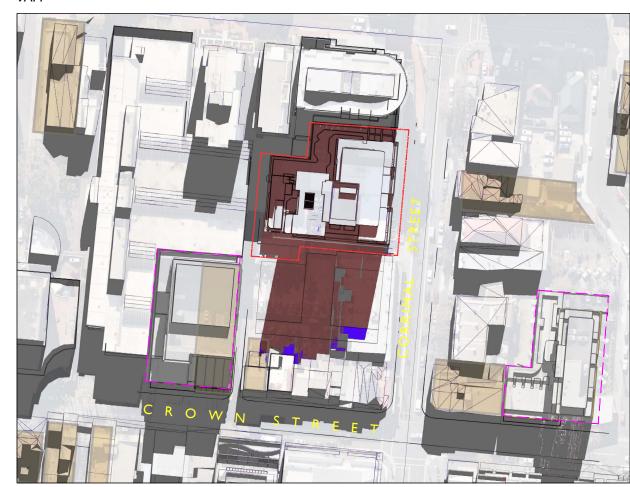

#### Title

DEVELOPMENT APPLICATION SHADOW ANALYSIS 01- AUTUMN EQUINOX

| Scale               |       | Date    |        |
|---------------------|-------|---------|--------|
| NTS                 |       | MARCH   | 1 2023 |
| Drawn               |       | Checked |        |
| LGD SJ HR           |       | ADM     |        |
| Project No. Drawing |       | No.     | Issue  |
| 2021-01             | A-407 |         | A      |

01 PM

02 PM

03PM

| (Australi | ia) Pty Ltd T/AS A                                                             | DM Architects is Angelo Di Martino ARB No.7608 DESCRIPTION |  |  |  |
|-----------|--------------------------------------------------------------------------------|------------------------------------------------------------|--|--|--|
| A         | 08-03-23                                                                       | ISSUED FOR DA                                              |  |  |  |
| NC        | T FOR                                                                          | CONSTRUCTION                                               |  |  |  |
| LEC       | GEND                                                                           |                                                            |  |  |  |
|           | SHADOWS CAST FROM<br>EXISTING BUILDINGS                                        |                                                            |  |  |  |
|           | INDICATES SHADOW CAST<br>FROM PERMISSIBLE ENVELOPE<br>OF BUILDING              |                                                            |  |  |  |
|           | INDICATES SHADOW CAST<br>FROM ENVELOPE OF BUILDING<br>ABOVE PERMISSIBLE HEIGHT |                                                            |  |  |  |
| Γ.        | DAA                                                                            | PPROVED SITE -                                             |  |  |  |
| L.        | WOL                                                                            | 6 CROWN STREET<br>LONGONG NSW 2500<br>-2021/1168)<br>&     |  |  |  |
|           | WOL                                                                            | CROWN STREET,<br>LONGONG NSW 2500<br>-2020/1292)           |  |  |  |
|           | HERI                                                                           | TAGE SITE                                                  |  |  |  |

COPYRIGHT-These drawings remain the exclusive copyright of ADM Architects. Reproductions in any form whether electronic, digital or otherwise shall not be allowed except by express permission granted in writing by ADM Architects. Holders users and operators of these demains remains evond withermed in writing that ADM Architects has

94 Kembla St, Wollongong NSW 2500 PO Box 3061 Wollongong ph: 02 4228 6400 fax: 02 4228 6455 www.admarchitects.com.au

# Project

Project PROPOSED MIXED USE BUILDING COMPRISING OF RESIDENTIAL APARTMENTS ABOVE COMMERCIAL PREMISES OR SHOPS AND CARPARKING

At

116-122 CORRIMAL STREET AND 1 MOORE LANE WOLLONGONG

For KOSTO & BLAZE SERVICES P/L AND GS & DA PROPERTIES P/L

# Title

DEVELOPMENT APPLICATION SHADOW ANALYSIS 02 - AUTUMN EQUINOX

| Scale       |         | Date       |           |
|-------------|---------|------------|-----------|
| NTS         |         | MARCH 2023 |           |
| Drawn       |         | Checked    |           |
| LGD SJ HR   |         | ADM        |           |
| Project No. | Drawing | No.        | Issue     |
| 2021-01     | A-408   |            | A         |
| copyright   | : of a  | ıdm a      | rchitects |