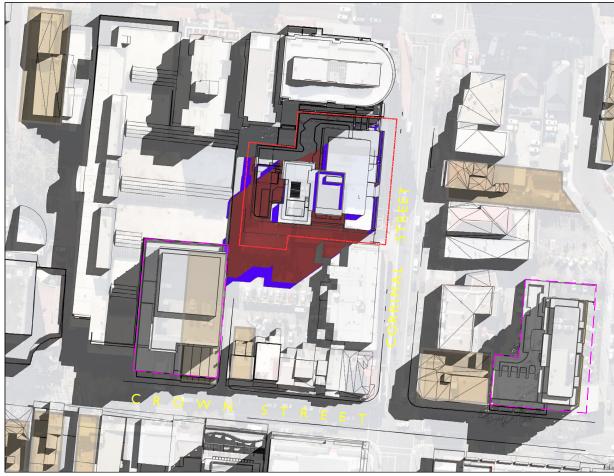

9AM

IIAM

10AM

12PM

NOT FOR CONSTRUCTION LEGEND SHADOWS CAST FROM EXISTING BUILDINGS INDICATES SHADOW CAST FROM PERMISSIBLE ENVELOPE OF BUILDING INDICATES SHADOW CAST FROM ENVELOPE OF BUILDING ABOVE PERMISSIBLE HEIGHT DA APPROVED SITE -72-76 CROWN STREET WOLLONGONG NSW 2500 ( DA -2021/1168) & 40-46 CROWN STREET, WOLLONGONG NSW 2500 ( DA -2020/1292) HERITAGE SITE

# NOT FOR CONSTRUCTION

# LEGEND

INDICATES SHADOW CAST FROM PERMISSIBLE ENVELOPE OF BUILDING

INDICATES SHADOW CAST FROM ENVELOPE OF BUILDING ABOVE PERMISSIBLE HEIGHT

DA APPROVED SITE -

72-76 CROWN STREET WOLLONGONG NSW 2500 ( DA -2021/1168) & 40-46 CROWN STREET, WOLLONGONG NSW 2500 ( DA -2020/1292)

HERITAGE SITE

94 Kembla St, Wollongong NSW 2500 PO Box 3061 Wollongong ph: 02 4228 6400 fax: 02 4228 6455 www.admarchitects.com.au