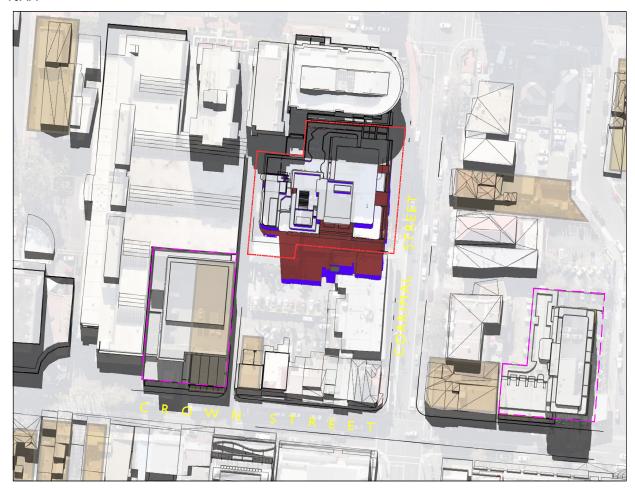

9AM

IIAM

10AM

12PM

NOT FOR CONSTRUCTION LEGEND SHADOWS CAST FROM EXISTING BUILDINGS INDICATES SHADOW CAST FROM PERMISSIBLE ENVELOPE OF BUILDING INDICATES SHADOW CAST FROM ENVELOPE OF BUILDING ABOVE PERMISSIBLE HEIGHT DA APPROVED SITE -72-76 CROWN STREET WOLLONGONG NSW 2500 ( DA -2021/1168) & 40-46 CROWN STREET, WOLLONGONG NSW 2500 ( DA -2020/1292) HERITAGE SITE

# LEGEND

INDICATES SHADOW CAST FROM PERMISSIBLE ENVELOPE OF BUILDING

INDICATES SHADOW CAST FROM ENVELOPE OF BUILDING ABOVE PERMISSIBLE HEIGHT

DA APPROVED SITE -

72-76 CROWN STREET WOLLONGONG NSW 2500 ( DA -2021/1168) & 40-46 CROWN STREET, WOLLONGONG NSW 2500 ( DA -2020/1292)

HERITAGE SITE

94 Kembla St, Wollongong NSW 2500 PO Box 3061 Wollongong ph: 02 4228 6400 fax: 02 4228 6455 www.admarchitects.com.au