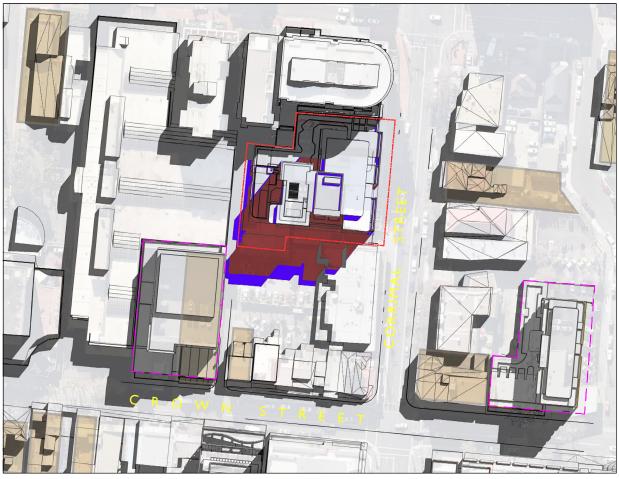

01 PM

02 PM

a COPYRIGHT-These drawings remain the exclusive copyright of ADM Architects. Reproductions in any form whether electronic, digital or otherwise shall not be allowed except by express permission granted in writing by ADM Architects. Holders users and operators of these drawings require proof evidenced in writing that ADM Architects has written permission to use these drawings or shall otherwise be in breach of the Copyright Act and become liable accordingly. P IGURED DIMENSIONS-These drawings are not to be scaled. Figured dimensions shall be used in all cases. o NOMINATED ARCHITECT. The nominated Architect for ADM Projects (Australia) Pty Ltd T/A ADM Architects is Angelo Di Martino ARB No.7608 ISSUE DATE DESCRIPTION A 04.02.22 ISSUED FOR DA B 08.03.23 REISSUED FOR DA

# NOT FOR CONSTRUCTION

# LEGEND

INDICATES SHADOW CAST FROM PERMISSIBLE ENVELOPE OF BUILDING

INDICATES SHADOW CAST FROM ENVELOPE OF BUILDING ABOVE PERMISSIBLE HEIGHT

DA APPROVED SITE -

72-76 CROWN STREET WOLLONGONG NSW 2500 ( DA -2021/1168) & 40-46 CROWN STREET, WOLLONGONG NSW 2500 ( DA -2020/1292)

HERITAGE SITE

94 Kembla St, Wollongong NSW 2500 PO Box 3061 Wollongong ph: 02 4228 6400 fax: 02 4228 6455 www.admarchitects.com.au