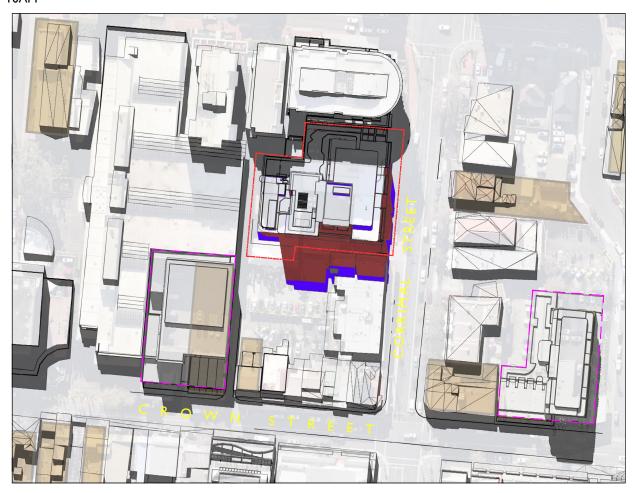

9AM

IIAM

10AM

12PM

NOT FOR CONSTRUCTION LEGEND SHADOWS CAST FROM EXISTING BUILDINGS INDICATES SHADOW CAST FROM PERMISSIBLE ENVELOPE OF BUILDING INDICATES SHADOW CAST FROM ENVELOPE OF BUILDING ABOVE PERMISSIBLE HEIGHT DA APPROVED SITE -72-76 CROWN STREET WOLLONGONG NSW 2500 ( DA -2021/1168) & 40-46 CROWN STREET, WOLLONGONG NSW 2500 ( DA -2020/1292) HERITAGE SITE

# NOT FOR CONSTRUCTION

# LEGEND

INDICATES SHADOW CAST FROM PERMISSIBLE ENVELOPE OF BUILDING

INDICATES SHADOW CAST FROM ENVELOPE OF BUILDING ABOVE PERMISSIBLE HEIGHT

DA APPROVED SITE -

72-76 CROWN STREET WOLLONGONG NSW 2500 ( DA -2021/1168) & 40-46 CROWN STREET, WOLLONGONG NSW 2500 ( DA -2020/1292)

HERITAGE SITE

94 Kembla St, Wollongong NSW 2500 PO Box 3061 Wollongong ph: 02 4228 6400 fax: 02 4228 6455 www.admarchitects.com.au